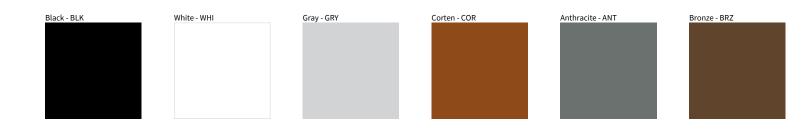

## STANDARD MENHIR POST

COLOR FINISH CHART

| PROJECT  |  |
|----------|--|
| YPE      |  |
| NOTES    |  |
| QUANTITY |  |
| DATE     |  |

Digital: Not all screens are calibrated the same, and therefore, colors will appear differently between screens.